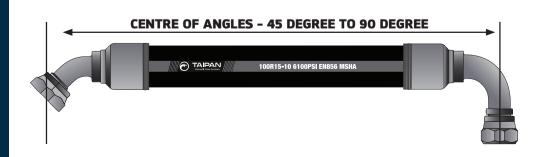

|  |
| Cut Length (MM) If applicable                                                     |  |
| Overall Length (MM) Circle measuring style below                                  |  |
| Assembly Qty                                                                      |  |
| *Note - Standard assembly is to have 90 degree elbows with natural curve of hose. |  |

| Hose Protection & Testing - Please Circle |          |
|-------------------------------------------|----------|
| Scuff Cover                               | YES / NO |
| Safety Sleeve/ Burst Protection           | YES / NO |
| Spiral Guard                              | YES / NO |
| Static Testing                            | YES / NO |

## Determine Overall Length - Please Circle









## **HOW TO WORK OUT ANGLE OFFSET**

Hold hose tail A facing upwards at 0 degrees. Turn hose tail B clockwise to desired offset to represent the degree angle.

| Fitting Degrees - Refer to Diagram Above |  |  |
|------------------------------------------|--|--|
| Fitting A                                |  |  |
| Fitting B                                |  |  |

| Additional Comments/ Notes |  |
|----------------------------|--|
|                            |  |
|                            |  |
|                            |  |
|                            |  |
|                            |  |
|                            |  |
|                            |  |
|                            |  |
|                            |  |

| OFFICE USE ONLY -<br>TAIPAN STAFF MEMBER TO COMPLETE |