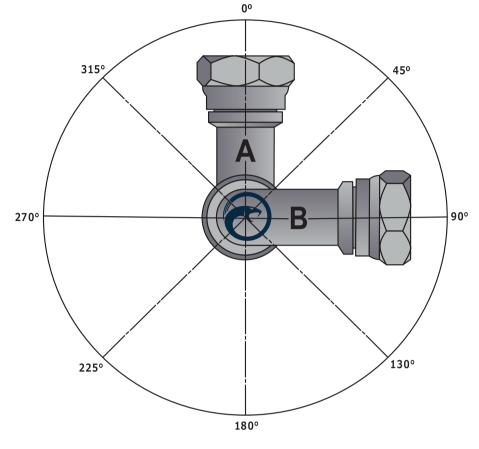

## **HOW TO WORK OUT ANGLE OFFSET**

Hold hose tail A facing upwards at 0 degrees. Turn hose tail B clockwise to desired offset to represent the degree angle.

| Fitting Degrees - Refer to Diagram Above |  |  |
|------------------------------------------|--|--|
| Fitting A                                |  |  |
| Fitting B                                |  |  |