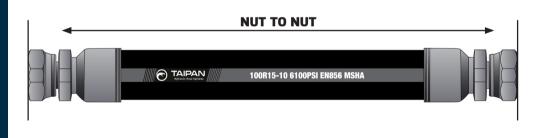

|  |
| Cut Length (MM) If applicable                                                     |  |
| Overall Length (MM) Circle measuring style below                                  |  |
| Assembly Qty                                                                      |  |
| *Note - Standard assembly is to have 90 degree elbows with natural curve of hose. |  |

| Hose Protection & Testing - Please Circle |          |
|-------------------------------------------|----------|
| Scuff Cover                               | YES / NO |
| Safety Sleeve/ Burst Protection           | YES / NO |
| Spiral Guard                              | YES / NO |
| Static Testing                            | YES / NO |

## Determine Overall Length - Please Circle









## **HOW TO WORK OUT ANGLE OFFSET**

Hold hose tail A facing upwards at 0 degrees. Turn hose tail B clockwise to desired offset to represent the degree angle.

| Fitting Degrees - Refer to Diagram Above |  |  |
|------------------------------------------|--|--|
| Fitting A                                |  |  |
| Fitting B                                |  |  |

| Additional Comments/ Notes |  |
|----------------------------|--|
|                            |  |
|                            |  |
|                            |  |
|                            |  |
|                            |  |
|                            |  |
|                            |  |
|                            |  |
|                            |  |

| OFFICE USE ONLY -<br>TAIPAN STAFF MEMBER TO COMPLE