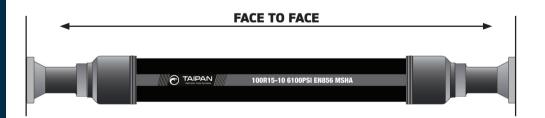

|  |
| Cut Length (MM) If applicable                                                     |  |
| Overall Length (MM) Circle measuring style below                                  |  |
| Assembly Qty                                                                      |  |
| *Note - Standard assembly is to have 90 degree elbows with natural curve of hose. |  |

| Hose Protection & Testing - Please Circle |          |
|-------------------------------------------|----------|
| Scuff Cover                               | YES / NO |
| Safety Sleeve/ Burst Protection           | YES / NO |
| Spiral Guard                              | YES / NO |
| Static Testing                            | YES / NO |

## Determine Overall Length - Please Circle









## **HOW TO WORK OUT ANGLE OFFSET**

Hold hose tail A facing upwards at 0 degrees. Turn hose tail B clockwise to desired offset to represent the degree angle.

| Fitting Degrees - Refer to Diagram Above |  |  |
|------------------------------------------|--|--|
| Fitting A                                |  |  |
| Fitting B                                |  |  |

| Additional Comments/ Notes |  |
|----------------------------|--|
|                            |  |
|                            |  |
|                            |  |
|                            |  |
|                            |  |
|                            |  |
|                            |  |
|                            |  |
|                            |  |

| OFFICE USE ONLY -<br>TAIPAN STAFF MEMBER TO COMPLETE